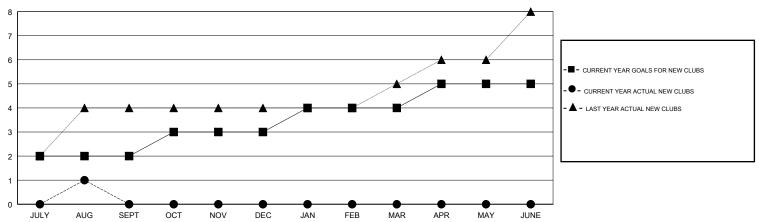

## MONTHLY MEMBERSHIP PROGRESS REPORT

#### District 321B1

Results as of: 08/31/2017

# GMT: ANIL TULSYAN LOCATION INDIA GMT CA



### GOALS AND ACTUAL NEW CLUBS CUMULATIVE



#### GOALS AND ACTUAL MEMBERS CUMULATIVE



| DROPPED CLUBS: 0 |     | 10 CLUBS OF 85 ADDED 1 OR MORE<br>NEW MEMBERS | GENDER DISTRIBUTION  MALE 1,601 (60.60%)  FEMALE 1,041 (39.40%) |       |
|------------------|-----|-----------------------------------------------|-----------------------------------------------------------------|-------|
| DROPPED MEMBERS  |     |                                               | Women Percentage Fiscal Year Goal: 40%                          |       |
| DECEASED         | 1   | CLICK HERE FOR CUMULATIVE  MEMBERSHIP DATA    | TOTAL FAMILY UNIT MEMBERS                                       | 1,499 |
| CLUB CANCELLED   | 0   |                                               |                                                                 | 700   |
| OTHER