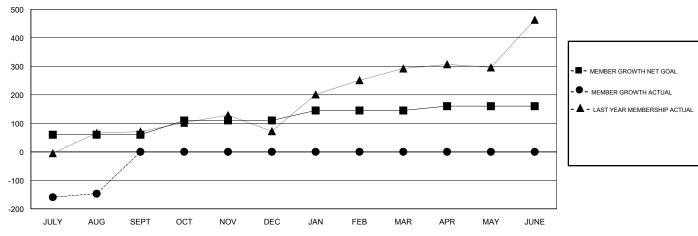

#### GOALS AND ACTUAL MEMBERS CUMULATIVE

| DROPPED CLUBS: 0 |     | 10 CLUBS OF 85 ADDED 1 OR MORE<br>NEW MEMBERS | GENDER DISTRIBUTION  MALE 1,601 (60.60%)  FEMALE 1,041 (39.40%) |       |
|------------------|-----|-----------------------------------------------|-----------------------------------------------------------------|-------|
| DROPPED MEMBERS  |     |                                               | Women Percentage Fiscal Year Goal: 40%                          |       |
| DECEASED         | 1   | CLICK HERE FOR CUMULATIVE  MEMBERSHIP DATA    | TOTAL FAMILY UNIT MEMBERS                                       | 1,499 |
| CLUB CANCELLED   | 0   |                                               |                                                                 | 700   |
| OTHER            | 190 |                                               | FAMILY MEMBERS PAYING HALF DUES                                 | 798   |
| TOTAL            | 191 |                                               |                                                                 |       |