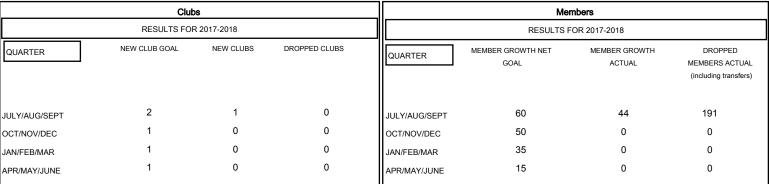

## MONTHLY MEMBERSHIP PROGRESS REPORT

#### District 321B1

Results as of: 08/31/2017

# GMT: ANIL TULSYAN LOCATION INDIA GMT CA



### GOALS AND ACTUAL NEW CLUBS CUMULATIVE



#### GOALS AND ACTUAL MEMBERS CUMULATIVE



| DROPPED CLUBS: 0 |     | 10 CLUBS OF 85 ADDED 1 OR MORE<br>NEW MEMBERS | GENDER DISTRIBUTION  MALE 1,601 (60.60%)  FEMALE 1,041 (39.40%) |       |
|------------------|-----|-----------------------------------------------|-----------------------------------------------------------------|-------|
| DROPPED MEMBERS  |     |                                               | Women Percentage Fiscal Year Goal: 40%                          |       |
| DECEASED         | 1   | CLICK HERE FOR CUMULATIVE  MEMBERSHIP DATA    | TOTAL FAMILY UNIT MEMBERS                                       | 1,499 |
| CLUB CANCELLED   | 0   |                                               |